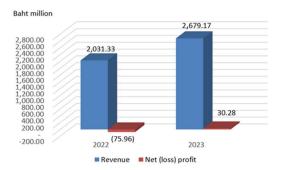

**Overall Operating Results in 2023**: The total revenue in 2023 was Baht 2,679.17 million and net profit at Baht 30.28 million increased from the previous year by 31.89 percent and 139.86 percent, respectively. Due to the increase in the quantity and price of ethanol sales including the commercial sale of soil conditioner.

#### **OVERALL OPERATING RESULTS**

The overall operating results of the Company in 2023, the Company has total revenue of Baht 2,679.17 million and net profit of Baht 30.28 million, which increased from the same period last year by 31.89 percent and 139.86 percent, respectively, due to an increase in ethanol sales volume and price, as well as commercial sale of soil conditioner.

Revenue and net profit comparison for the year 2022 and 2023

The Company's revenue in year 2023 totaled Baht 2,679.17 million, which increased from the previous year by Baht 647.84 million or 31.89 percent, due to the following reasons.

(1) Revenue from sales increased from the previous year by Baht 615.04 million or 30.30 percent with the revenue from ethanol sales increased by Baht 599.92 million due to ethanol sales volume and price increased by 20.83 percent and 7.54 percent, respectively, and revenue from sales of soil conditioner increased by Baht 15.12 million due to a 63.41 percent increase in sales volume of soil conditioner and,