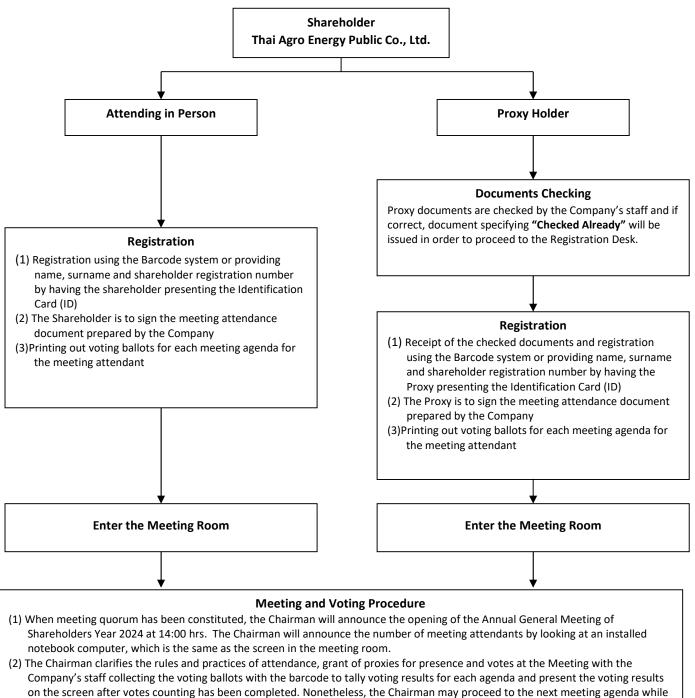

The Shareholders are cordially invited to attend the Meeting at the above-mentioned date, time and venue, by adhering to the Rules and Practices of Attendance, Grant of Proxies for Presence, and Votes at the Meeting, as attached herewith.