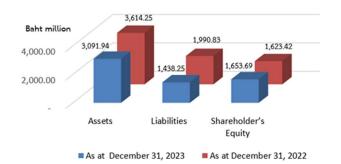

**Overall Financial Position in 2023**: The Company's total assets as at the end of year 2023 decreased from the end of year 2022 by Baht 522.30 million or 14.45 percent and the total liabilities as at the end of 2023 decreased from the end of year 2022 by Baht 552.58 million or 27.76 percent. The total shareholders' equity as at the end of 2023 increased from the end of year 2022 by Baht 30.28 million or 1.87 percent, resulting in an increase in the book value from Baht 1.62 per share as at the end of year 2022 to Baht 1.65 per share as at the end of year 2023.

### STATEMENT OF FINANCIAL POSITION

| Description                  | Unit                                             | As at December<br>31, 2023 | As at December<br>31, 2022 | Increase<br>(Decrease) | %       |  |
|------------------------------|--------------------------------------------------|----------------------------|----------------------------|------------------------|---------|--|
| Total Assets                 | Baht Million                                     | 3,091.94                   | 3,614.24                   | (522.30)               | (14.45) |  |
| Total Liabilities            | Baht Million                                     | 1,438.25                   | 1,990.83                   | (552.58)               | (27.76) |  |
| Total Shareholder's Equity   | Baht Million                                     | 1,653.69                   | 1,623.41                   | 30.28                  | 1.87    |  |
| Book Value                   | Baht per Share                                   | 1.65                       | 1.62                       | 0.03                   | 1.85    |  |
| Remark: Registered per value | Remark: Registered per value of Baht 1 per share |                            |                            |                        |         |  |

#### STATEMENT OF FINANCIAL POSITION

**ASSETS:** The Company's total assets as at December 31, 2023 decreased from the end of year 2022 by Baht 522.30 million or 14.45 percent. The total assets consisting of: