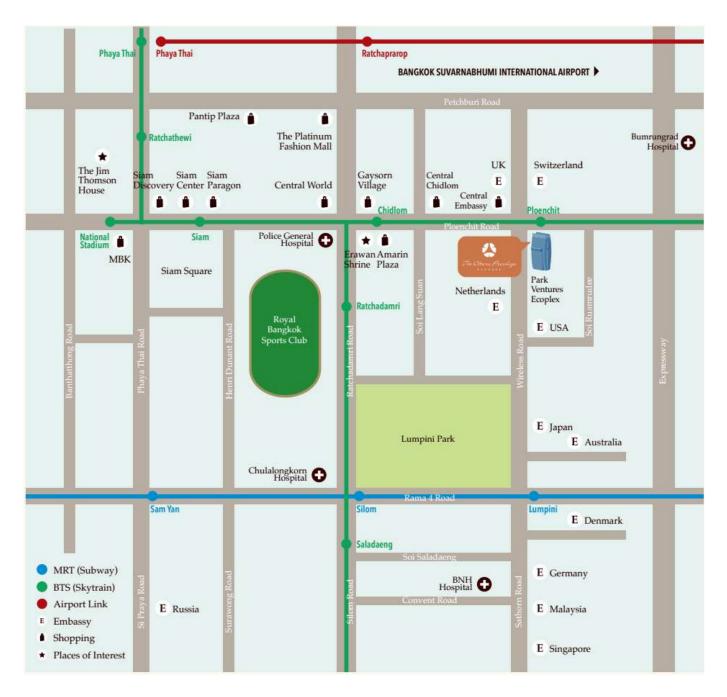

## LOCATION MAP OF THE OKURA PRESTIGE BANGKOK

57 Wireless Road, Lumpini, Pathumwan, Bangkook 10330 Tel. +66 (2) 687 9000

THAI AGRO ENERGY PUBLIC COMPANY LIMITED บริษัท ไทย อะโกร เอ็นเนอร์ยี่ จำกัด (มหาชน)